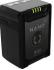

## BATTERY LINE

NANO-G98

NANO-G50

NANO-V98

Super compact, highly versitle, 98Wh pack

Capacity: 98Wh(14.8v, 6.6Ah) Operational Voltage: DC 12v-16.8v Size: 2.82" x 3.93" x 1.94" Weight: 1.2 lbs. Normal Runtime: (25w) 3.6hrs. Load: 10A NANO-V150