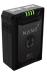

# $N \underset{MICRO}{A} O$



## BATTERY LINE

NANO-G98

NANO-G50

NANO-V98



Super compact, highly versitle, 98Wh pack

Capacity: 98Wh(14.8v, 6.6Ah) Operational Voltage: DC 12v-16.8v Size: 2.82" x 3.93" x 1.94" Weight: 1.2 lbs. Normal Runtime: (25w) 3.6hrs. Load: 10A NANO-V150



NANO Micro Size, Neo Power Delivery NANO-G150



Capacity: 147Wh(14.8v, 9.9Ah) Operational Voltage: DC 12v-16.8v Size: 2.82" x 3.93" x 2.63" Weight: 1.52 lbs. Normal Runtime: (25w) 5.9hrs. Load: 16A peak/12A continuous

#### NANO-V50



#### Most compact Micro pack on the market

Capacity: 49Wh(14.8v, 3.3Ah) Operational Voltage: DC 12v-16.8v Size: 2.82" x 3.93" x 1.49" Weight: 0.8lbs. Normal Runtime: (25w) 1.8hrs. Load: 6A









Storage Mode



T)









P Tap

USB Power

LED Gauge

Hiberna

EED Gauge

### NANO MICRO ACCESSORIES



## Contact us for more details on our products at

#### www.coreswx.com



New York HQ 91B Commercial Street Plainview NY, 11803 USA Tel: +1 (516) 595-7488 Core LA 2535 W 237th St Ste 127 Torrance, CA 90505 USA Tel: +1 (424) 250-9270