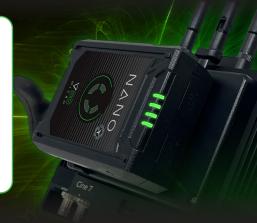

## BATTERY LINE

NANO-G98

NANO-G50

NANO-V98

Super compact, highly versitle, 98Wh pack

Capacity: 98Wh(14.8v, 6.6Ah) Operational Voltage: DC 12v-16.8v Size: 2.82" x 3.93" x 1.94" Weight: 1.2 lbs. Normal Runtime: (25w) 3.6hrs. Load: 10A NANO-V150

NANO Micro Size, Neo Power Delivery NANO-G150

Capacity: 147Wh(14.8v, 9.9Ah) Operational Voltage: DC 12v-16.8v Size: 2.82" x 3.93" x 2.63" Weight: 1.52 lbs. Normal Runtime: (25w) 5.9hrs. Load: 16A peak/12A continuous

#### Most compact Micro pack on the market

Capacity: 49Wh(14.8v, 3.3Ah) Operational Voltage: DC 12v-16.8v Size: 2.82" x 3.93" x 1.49" Weight: 0.8lbs. Normal Runtime: (25w) 1.8hrs. Load: 6A

Storage Mode

T)