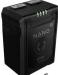

#### Most compact Micro pack on the market

Capacity: 49Wh(14.8v, 3.3Ah) Operational Voltage: DC 12v-16.8v Size: 2.82" x 3.93" x 1.49" Weight: 0.8lbs. Normal Runtime: (25w) 1.8hrs. Load: 6A

Storage Mode

T)