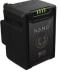

NANO Micro Size, Neo Power Delivery NANO-G150

Capacity: 147Wh(14.8v, 9.9Ah) Operational Voltage: DC 12v-16.8v Size: 2.82" x 3.93" x 2.63" Weight: 1.52 lbs. Normal Runtime: (25w) 5.9hrs. Load: 16A peak/12A continuous