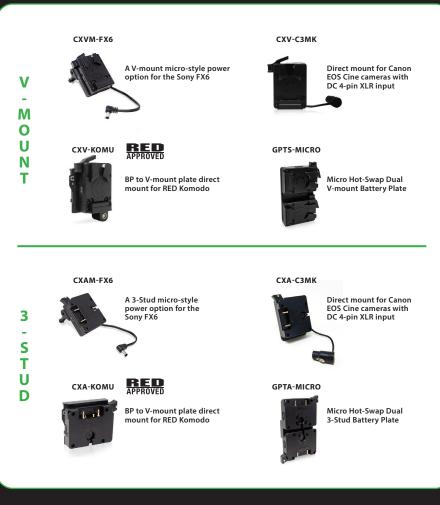

O$



## BATTERY LINE

NANO-G98

NANO-G50

NANO-V98



Super compact, highly versitle, 98Wh pack

Capacity: 98Wh(14.8v, 6.6Ah) Operational Voltage: DC 12v-16.8v Size: 2.82" x 3.93" x 1.94" Weight: 1.2 lbs. Normal Runtime: (25w) 3.6hrs. Load: 10A NANO-V150



NANO Micro Size, Neo Power Delivery NANO-G150



Capacity: 147Wh(14.8v, 9.9Ah) Operational Voltage: DC 12v-16.8v Size: 2.82" x 3.93" x 2.63" Weight: 1.52 lbs. Normal Runtime: (25w) 5.9hrs. Load: 16A peak/12A continuous

#### NANO-V50



#### Most compact Micro pack on the market

Capacity: 49Wh(14.8v, 3.3Ah) Operational Voltage: DC 12v-16.8v Size: 2.82" x 3.93" x 1.49" Weight: 0.8lbs. Normal Runtime: (25w) 1.8hrs. Load: 6A









Storage Mode



T)









P Tap

USB Power

LED Gauge

Hiberna

EED Gauge

### NANO MICRO ACCESSORIES



## Contact us for more details on our products at

#### www.coreswx.com



New York HQ 91B Commercial Street Plainview NY, 11803 USA Tel: +1 (516) 595-7488 Core LA 2535 W 237th St Ste 127 Torrance, CA 90505 USA Tel: +1 (424) 250-9270