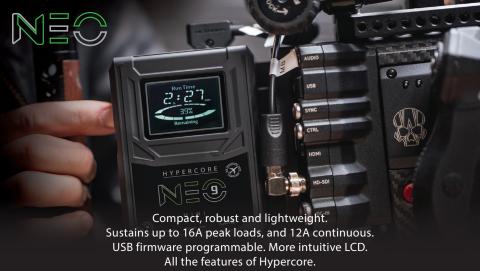

#### NEO-9 MINI

## The ultimate 98wh Li-lon pack for Digital Cinema

Capacity: 98Wh(14.8v, 6.6Ah)
Operational Voltage: DC 12v-16.8v
Size: 3.54" x 4.65" x 1.90"
Weight: 1.4lbs.
Normal Runtime: (25w) 3.6hrs.
Load: 16A peak/12A continuous
Ptap & USB 5v