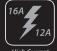

## The ultimate 98wh Li-lon pack for Digital Cinema

Capacity: 98Wh(14.8v, 6.6Ah)
Operational Voltage: DC 12v-16.8v
Size: 3.54" x 4.65" x 1.90"
Weight: 1.4lbs.
Normal Runtime: (25w) 3.6hrs.
Load: 16A peak/12A continuous
Ptap & USB 5v

#### 30% slimmer than our original 12Amp High Draw

Capacity: 98Wh(14.8v, 6.6Ah) Operational Voltage: DC 12v-16.8v Size: 3.8" x 5.87" x 1.49" Weight: 1.4lbs. Normal Runtime: (25w) 3.6hrs. Load: 16A peak/12A continuous Ptap & USB 5v

#### NEO-150 MINI

147wh of power for Cinema

Capacity: 147Wh (14.8v, 9.9Ah)
Operational Voltage: DC 12v-16.8v
Size: 3.54" x 4.65" x 2.38"
Weight: 1.8lbs.
Normal Runtime: (25w) 5.9hrs.
Load: 16A peak/12A continuous
Ptap & USB Sv